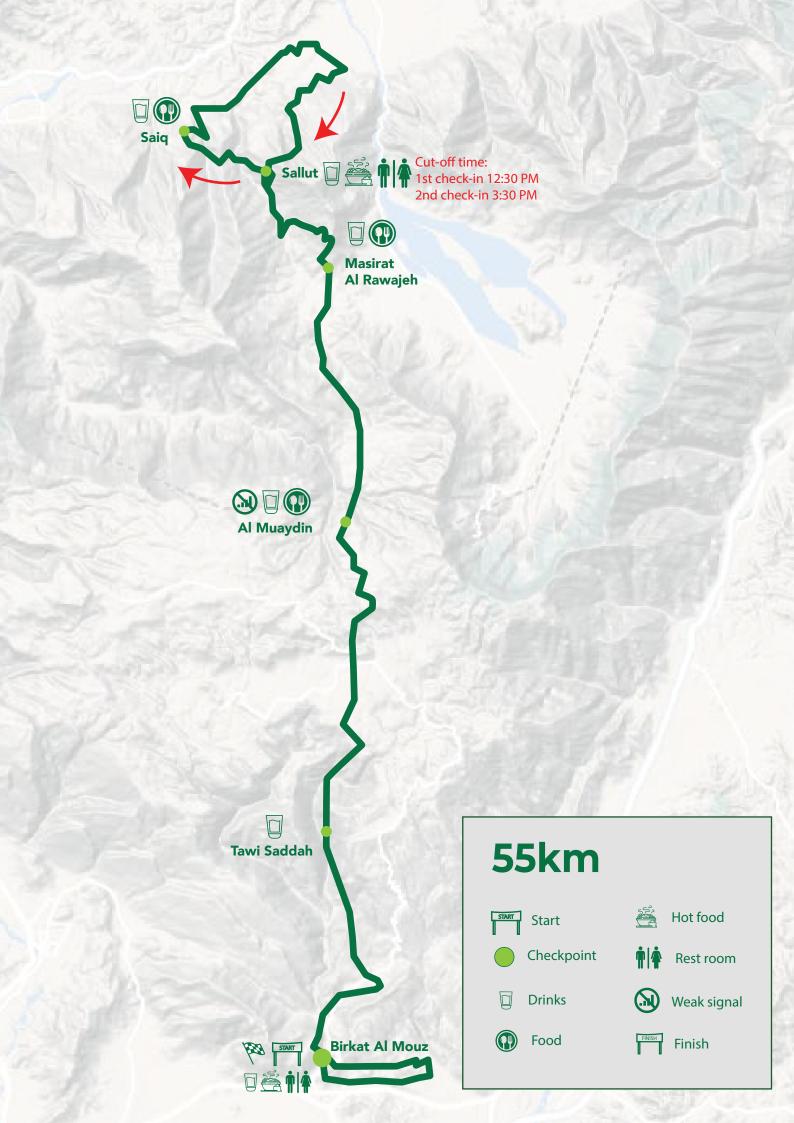

#### 55km The Adventure

#### Technical Details

| Race Date                        | Friday 2 December 2022                  |
|----------------------------------|-----------------------------------------|
| Age                              | 18+                                     |
| Distance & elevation             | 57 km with 2000 m elevation gain.       |
| Start Time                       | 6:30 AM                                 |
| Start line                       | Birkat Al Mouz                          |
| Finish Line                      | Birkat Al Mouz                          |
| Time limit                       | 14 hours                                |
| Minimum average pace required    | 15:00 Min/Km                            |
| Cut off time of the check points |                                         |
| Sallut<br>Sallut ( Return)       | 6 Hours (12:30 PM)<br>9 hours (3:30 PM) |
| Expected time first finisher     | 5:30 hours                              |
| ITRA points                      | Every finisher receives 3 points        |

# **Trail** Description 55 km

30

The route starts in Birkat Al Mouz, then takes a short journey through the old town and lush date plantations for 4km, before following a wide wadi towards the mountains passing through the village of Tawi Saddah at 8km. The wadi narrows just past the village of Al Muaydin and from here the route follows a path amongst large boulders at 16km, up the deep gorge to Masirat Al Rawajih where the second checkpoint is located. From here the course follows a dirt road as it zigzags up the steep slope for 4km towards Sallut. Departing Sallut, the course passes through few atmospheric old villages, towards the village of Saiq. From there the course circles Saiq towards Al Aqr for 2km, then the trail descends directly to Sallut and follows the same route as the 100km run back to Birkat Al Mouz.