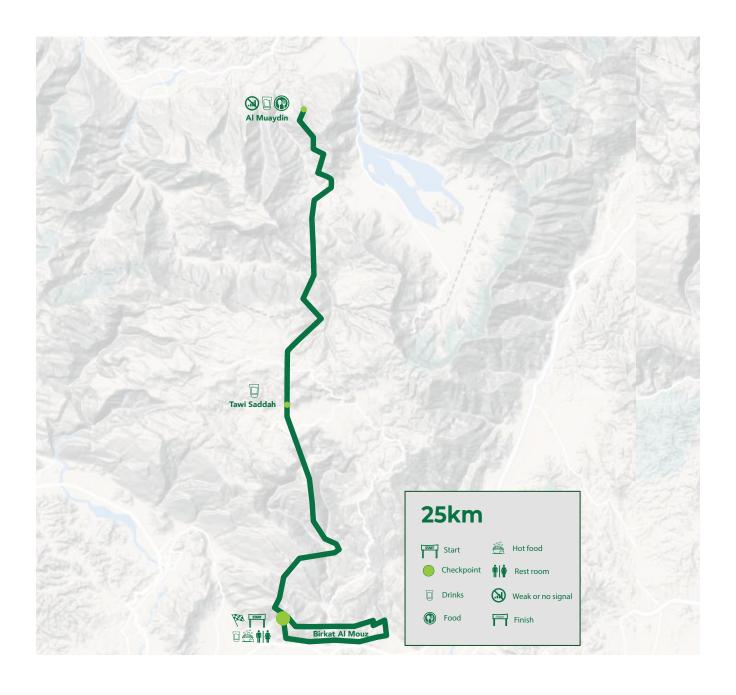

## Checkpoints

28

| Checkpoint                  | Aid<br>station | Inter<br>Distance | Distance | Total<br>Elevation Gain | Elevation<br>(m) | Cut Off<br>Time |
|-----------------------------|----------------|-------------------|----------|-------------------------|------------------|-----------------|
| Start<br>Birkat<br>Al Mouz  | START          |                   |          |                         | 550              |                 |
| Tawi<br>Saddah              |                | 8                 | 8        | 60                      | 610              |                 |
| Al Muaydin                  |                | 8                 | 16       | 270                     | 820              |                 |
| Masirat<br>AlRawajeh        |                | 4                 | 20       | 760                     | 1130             |                 |
| Sallut                      | <b>p</b> † † 🏯 | 5                 | 25       | 1080                    | 1490             | 6 hours         |
| Saiq                        |                | 3                 | 28       | 1520                    | 1890             |                 |
| Sallut                      |                | 8                 | 36       | 1740                    | 1490             | 9 hours         |
| Masirat<br>Al Rawajeh       |                | 5                 | 41       | 1810                    | 1130             |                 |
| Al Muaydin                  |                | 4                 | 45       | 1960                    | 820              |                 |
| Tawi<br>Saddah              |                | 8                 | 53       | 2010                    | 610              |                 |
| Finish<br>Birkat<br>Al Mouz |                | 4                 | 57       | 2030                    | 550              | 8:30 PM         |

# **Trail** Description 55 km

30

The route starts in Birkat Al Mouz, then takes a short journey through the old town and lush date plantations for 4km, before following a wide wadi towards the mountains passing through the village of Tawi Saddah at 8km. The wadi narrows just past the village of Al Muaydin and from here the route follows a path amongst large boulders at 16km, up the deep gorge to Masirat Al Rawajih where the second checkpoint is located. From here the course follows a dirt road as it zigzags up the steep slope for 4km towards Sallut. Departing Sallut, the course passes through few atmospheric old villages, towards the village of Saiq. From there the course circles Saiq towards Al Aqr for 2km, then the trail descends directly to Sallut and follows the same route as the 100km run back to Birkat Al Mouz.