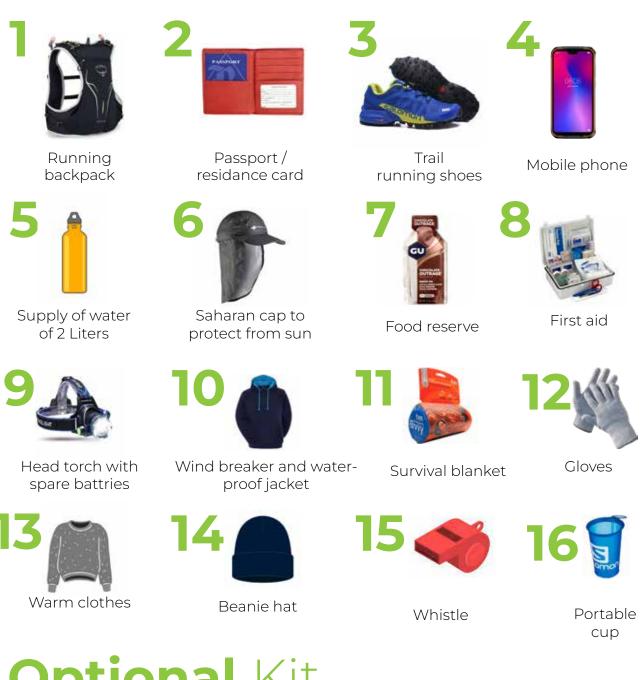

#### **Mandatory** Kit

The availability of personal kit will be checked in the same day of the Race Pack Collection and receiving the bib numbers. Runners must be responsible for keeping the mandatory kits with them from the start to the end of the race.