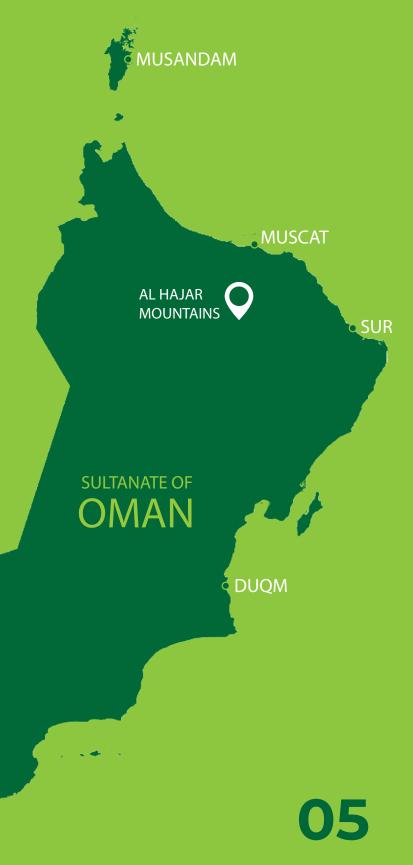

# A destination for adventure-seekers

Al Hajar Mountain Range is the highest in the Arabian peninsula, separating the low coastal plain of Oman from the high desert plateau. The range is about 100 km (62 mi) wide, with Jabal Shams being the highest peak at 3,009 m (9,872 ft) in the central region of the mountains.

This race takes runners into a spectacular journey through Al Hamra, Jabal Akhdar and Birkat Al Mouz (Nizwa).

SALALAH