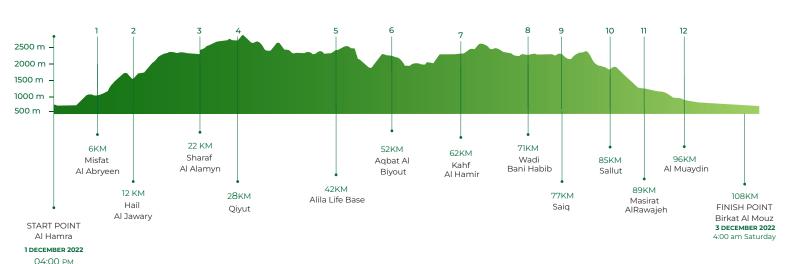

#### Elevation Profile

#### 100km Trail

A graphical representation of the elevation gain

Start Al Hamra 1 December 2022, 4:00 PM

2350m Highest Point

Finish Birkat Al Mouz