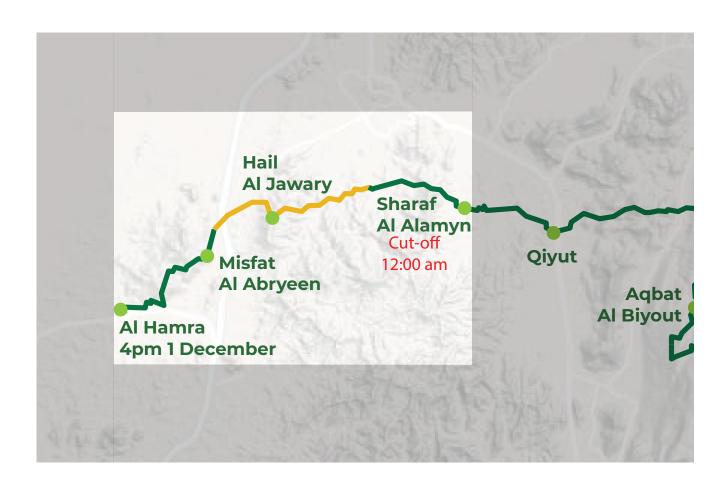

### 100km Al Hajar Range Challenge

12

Technical Details

Race Date Thursday 1 December 2022

**Age** 18+

Entry Fee 80 OMR

Distance & elevation 108km with 5060m elevation

gain

Start Time 4:00 PM

Start Line Location Al Hamra

Finish Line Location Birkat Al Mouz

**Time limit** 36 hours

Minimum average pace required

20:00 Min/km

Cut off time of the checkpoints

**Sharaf Al Alamyn** 8 hours (12:00 am) Friday

**Alila** 14:30 Hours (6:30 AM)

Wadi Bani Habib 24 hours (4:00 PM)

Sallut 29 hours (9:00 PM)

**Expected time** 

first finisher

**ITRA points** Every finisher receives 4 points

<sup>\*</sup> The GPX file will be made available on the website soon, with ease to load into a fitness watch for training.

## Checkpoints

| Checkpoint                  | Aid<br>Station                          | Inter-<br>Distance | I and the second | Total elevation<br>gain (m) | Elevation<br>(m) | Cut Off<br>Time                 |
|-----------------------------|-----------------------------------------|--------------------|--------------------------------------------------------------------------------------------------------------------------------------------------------------------------------------------------------------------------------------------------------------------------------------------------------------------------------------------------------------------------------------------------------------------------------------------------------------------------------------------------------------------------------------------------------------------------------------------------------------------------------------------------------------------------------------------------------------------------------------------------------------------------------------------------------------------------------------------------------------------------------------------------------------------------------------------------------------------------------------------------------------------------------------------------------------------------------------------------------------------------------------------------------------------------------------------------------------------------------------------------------------------------------------------------------------------------------------------------------------------------------------------------------------------------------------------------------------------------------------------------------------------------------------------------------------------------------------------------------------------------------------------------------------------------------------------------------------------------------------------------------------------------------------------------------------------------------------------------------------------------------------------------------------------------------------------------------------------------------------------------------------------------------------------------------------------------------------------------------------------------------|-----------------------------|------------------|---------------------------------|
| Start<br>Al Hamra           | START                                   | -                  | -                                                                                                                                                                                                                                                                                                                                                                                                                                                                                                                                                                                                                                                                                                                                                                                                                                                                                                                                                                                                                                                                                                                                                                                                                                                                                                                                                                                                                                                                                                                                                                                                                                                                                                                                                                                                                                                                                                                                                                                                                                                                                                                              | -                           | 650              |                                 |
| Misfat<br>Al Abryeen        |                                         | 6                  | 6                                                                                                                                                                                                                                                                                                                                                                                                                                                                                                                                                                                                                                                                                                                                                                                                                                                                                                                                                                                                                                                                                                                                                                                                                                                                                                                                                                                                                                                                                                                                                                                                                                                                                                                                                                                                                                                                                                                                                                                                                                                                                                                              | 300                         | 930              |                                 |
| Hail<br>Al Jawary           |                                         | 6                  | 12                                                                                                                                                                                                                                                                                                                                                                                                                                                                                                                                                                                                                                                                                                                                                                                                                                                                                                                                                                                                                                                                                                                                                                                                                                                                                                                                                                                                                                                                                                                                                                                                                                                                                                                                                                                                                                                                                                                                                                                                                                                                                                                             | 910                         | 1350             |                                 |
| Sharaf<br>Al Alamyn         |                                         | 10                 | 22                                                                                                                                                                                                                                                                                                                                                                                                                                                                                                                                                                                                                                                                                                                                                                                                                                                                                                                                                                                                                                                                                                                                                                                                                                                                                                                                                                                                                                                                                                                                                                                                                                                                                                                                                                                                                                                                                                                                                                                                                                                                                                                             | 1690                        | 1980             | 8 hours<br>12 AM Friday         |
| Qiyut                       |                                         | 6                  | 28                                                                                                                                                                                                                                                                                                                                                                                                                                                                                                                                                                                                                                                                                                                                                                                                                                                                                                                                                                                                                                                                                                                                                                                                                                                                                                                                                                                                                                                                                                                                                                                                                                                                                                                                                                                                                                                                                                                                                                                                                                                                                                                             | 2010                        | 2230             |                                 |
| Alila LifeBase              |                                         | 14                 | 42                                                                                                                                                                                                                                                                                                                                                                                                                                                                                                                                                                                                                                                                                                                                                                                                                                                                                                                                                                                                                                                                                                                                                                                                                                                                                                                                                                                                                                                                                                                                                                                                                                                                                                                                                                                                                                                                                                                                                                                                                                                                                                                             | 2590                        | 1820             | 14:30 hours<br>6:30 AM          |
| Aqbat Al<br>Biyout          |                                         | 10                 | 52                                                                                                                                                                                                                                                                                                                                                                                                                                                                                                                                                                                                                                                                                                                                                                                                                                                                                                                                                                                                                                                                                                                                                                                                                                                                                                                                                                                                                                                                                                                                                                                                                                                                                                                                                                                                                                                                                                                                                                                                                                                                                                                             | 3130                        | 1920             |                                 |
| Kahf<br>Al Hamir            |                                         | 10                 | 62                                                                                                                                                                                                                                                                                                                                                                                                                                                                                                                                                                                                                                                                                                                                                                                                                                                                                                                                                                                                                                                                                                                                                                                                                                                                                                                                                                                                                                                                                                                                                                                                                                                                                                                                                                                                                                                                                                                                                                                                                                                                                                                             | 3750                        | 1900             |                                 |
| Wadi<br>Bani Habib          | Ū†I† <del>Ž</del>                       | 9                  | 71                                                                                                                                                                                                                                                                                                                                                                                                                                                                                                                                                                                                                                                                                                                                                                                                                                                                                                                                                                                                                                                                                                                                                                                                                                                                                                                                                                                                                                                                                                                                                                                                                                                                                                                                                                                                                                                                                                                                                                                                                                                                                                                             | 4270                        | 1860             | 24 hours<br>4:00 PM             |
| Saiq                        |                                         | 8                  | 77                                                                                                                                                                                                                                                                                                                                                                                                                                                                                                                                                                                                                                                                                                                                                                                                                                                                                                                                                                                                                                                                                                                                                                                                                                                                                                                                                                                                                                                                                                                                                                                                                                                                                                                                                                                                                                                                                                                                                                                                                                                                                                                             | 4550                        | 1890             |                                 |
| Sallut                      | Q i i i i i i i i i i i i i i i i i i i | 8                  | 85                                                                                                                                                                                                                                                                                                                                                                                                                                                                                                                                                                                                                                                                                                                                                                                                                                                                                                                                                                                                                                                                                                                                                                                                                                                                                                                                                                                                                                                                                                                                                                                                                                                                                                                                                                                                                                                                                                                                                                                                                                                                                                                             | 4770                        | 1490             | 29 hours<br>9:00 PM             |
| Masirat<br>AlRawajeh        |                                         | 4                  | 89                                                                                                                                                                                                                                                                                                                                                                                                                                                                                                                                                                                                                                                                                                                                                                                                                                                                                                                                                                                                                                                                                                                                                                                                                                                                                                                                                                                                                                                                                                                                                                                                                                                                                                                                                                                                                                                                                                                                                                                                                                                                                                                             | 4840                        | 1130             |                                 |
| Al Muaydin                  |                                         | 7                  | 96                                                                                                                                                                                                                                                                                                                                                                                                                                                                                                                                                                                                                                                                                                                                                                                                                                                                                                                                                                                                                                                                                                                                                                                                                                                                                                                                                                                                                                                                                                                                                                                                                                                                                                                                                                                                                                                                                                                                                                                                                                                                                                                             | 4990                        | 820              |                                 |
| Finish<br>Birkat<br>Al Mouz | Ū†I† 🚟                                  | 12                 | 108                                                                                                                                                                                                                                                                                                                                                                                                                                                                                                                                                                                                                                                                                                                                                                                                                                                                                                                                                                                                                                                                                                                                                                                                                                                                                                                                                                                                                                                                                                                                                                                                                                                                                                                                                                                                                                                                                                                                                                                                                                                                                                                            | 5060                        | 550              | 36 hours<br>4:00 AM<br>Saturday |

#### **Optional** Kit

This challenge is the longest course of the Himam Trail Run. Starting in Al Hamra, the route is flat but blessed with a unique spectacle of lush plantations and ancient houses for about 2km. The terrain starts to ascend as you get close to Misfat Al Abriyyin penetrating breathtaking terraced farms, and at the 7km point, a steep climb of about 5kms will be demanding for runners through until the first feed station checkpoint in Hail Al Jawary on 12km. The steepness then continues for 5kms towards a flat plateau at 2000m altitude on 17km. This will be followed by climbs and descents for around 5km towards the next checkpoint, Sharaf Al Alamain at 22km.

Passing through Sharaf Al Alamain, runners will witness another climb for 6km until reaching the third checkpoint Qiyot at 28km follwed by highest peak of the trail at an elevation of 2350m.

A varied terrain of climbs and descents will then follow with the spectacular scenery and cold conditions, towards Al Roos after 10km (38km). From this point, the running is on a tarmac road towards the main supply point, which is Alila Life Base checkpoint at 42kms.