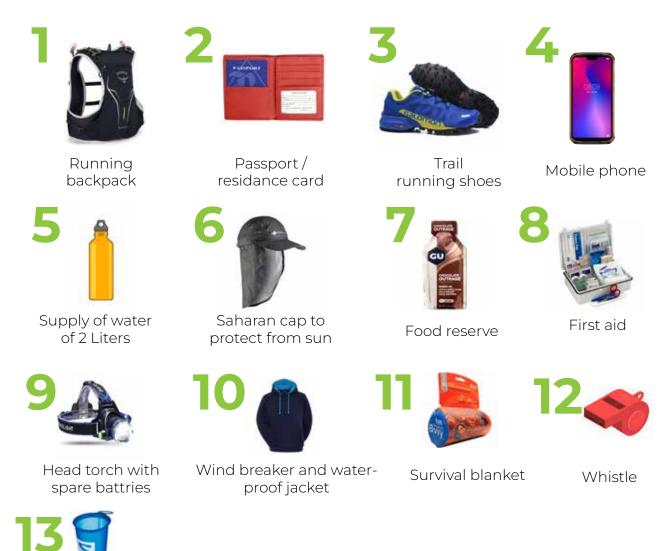

#### **Mandatory** Kit

The availability of personal kit will be checked in the same day of the Race Pack Collection and receiving the bib numbers. Runners must be responsible for keeping the mandatory kits with them from the start to the end of the race.