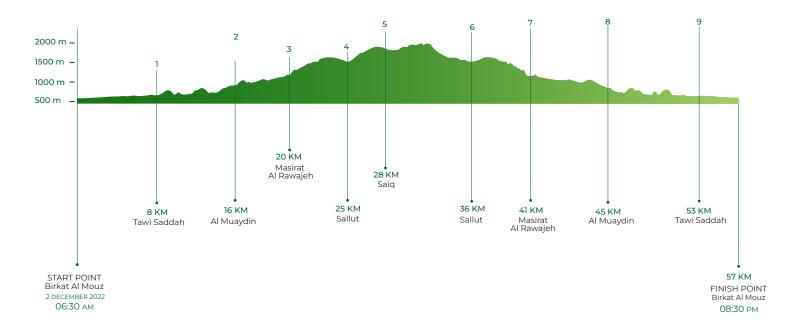

#### Elevation Profile

#### 55km Trail

A graphical representation of the elevation gain

**Start**Birkat Al Mouz
2 December 2022, 6:30 AM

2000 m Highest Point

Finish
Birkat Al Mouz

27

## Checkpoints

28

| Checkpoint                  | Aid<br>station | Inter<br>Distance | Distance | Total<br>Elevation Gain | Elevation<br>(m) | Cut Off<br>Time |
|-----------------------------|----------------|-------------------|----------|-------------------------|------------------|-----------------|
| Start<br>Birkat<br>Al Mouz  | START          |                   |          |                         | 550              |                 |
| Tawi<br>Saddah              |                | 8                 | 8        | 60                      | 610              |                 |
| Al Muaydin                  |                | 8                 | 16       | 270                     | 820              |                 |
| Masirat<br>AlRawajeh        |                | 4                 | 20       | 760                     | 1130             |                 |
| Sallut                      | <b>p</b> † † 🏯 | 5                 | 25       | 1080                    | 1490             | 6 hours         |
| Saiq                        |                | 3                 | 28       | 1520                    | 1890             |                 |
| Sallut                      |                | 8                 | 36       | 1740                    | 1490             | 9 hours         |
| Masirat<br>Al Rawajeh       |                | 5                 | 41       | 1810                    | 1130             |                 |
| Al Muaydin                  |                | 4                 | 45       | 1960                    | 820              |                 |
| Tawi<br>Saddah              |                | 8                 | 53       | 2010                    | 610              |                 |
| Finish<br>Birkat<br>Al Mouz |                | 4                 | 57       | 2030                    | 550              | 8:30 PM         |