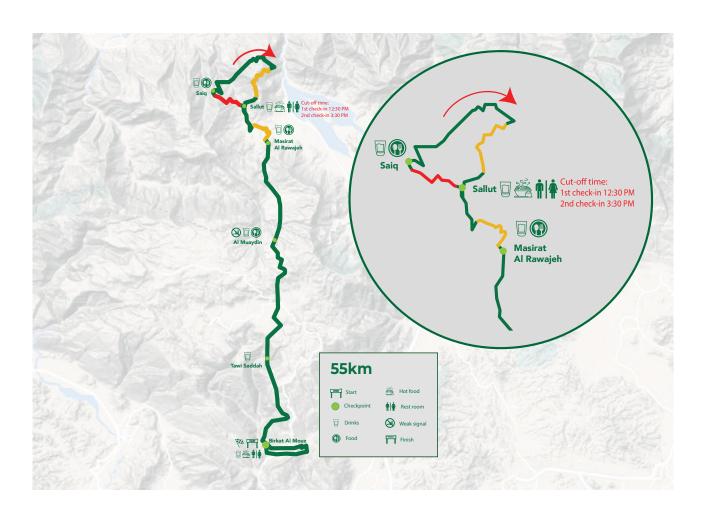

#### 55km The Adventure

#### Technical Details

| Race Date                        | Friday 2 December 2022                  |
|----------------------------------|-----------------------------------------|
| Age                              | 18+                                     |
| Distance & elevation             | 57 km with 2000 m elevation gain.       |
| Start Time                       | 6:30 AM                                 |
| Start line                       | Birkat Al Mouz                          |
| Finish Line                      | Birkat Al Mouz                          |
| Time limit                       | 14 hours                                |
| Minimum average pace required    | 15:00 Min/Km                            |
| Cut off time of the check points |                                         |
| Sallut<br>Sallut ( Return)       | 6 Hours (12:30 PM)<br>9 hours (3:30 PM) |
| Expected time first finisher     | 5:30 hours                              |
| ITRA points                      | Every finisher receives 3 points        |

## Checkpoints

28

| Checkpoint                  | Aid<br>station | Inter<br>Distance | Distance | Total<br>Elevation Gain | Elevation<br>(m) | Cut Off<br>Time |
|-----------------------------|----------------|-------------------|----------|-------------------------|------------------|-----------------|
| Start<br>Birkat<br>Al Mouz  | START          |                   |          |                         | 550              |                 |
| Tawi<br>Saddah              |                | 8                 | 8        | 60                      | 610              |                 |
| Al Muaydin                  |                | 8                 | 16       | 270                     | 820              |                 |
| Masirat<br>AlRawajeh        |                | 4                 | 20       | 760                     | 1130             |                 |
| Sallut                      | <b>p</b> † † 🏯 | 5                 | 25       | 1080                    | 1490             | 6 hours         |
| Saiq                        |                | 3                 | 28       | 1520                    | 1890             |                 |
| Sallut                      |                | 8                 | 36       | 1740                    | 1490             | 9 hours         |
| Masirat<br>Al Rawajeh       |                | 5                 | 41       | 1810                    | 1130             |                 |
| Al Muaydin                  |                | 4                 | 45       | 1960                    | 820              |                 |
| Tawi<br>Saddah              |                | 8                 | 53       | 2010                    | 610              |                 |
| Finish<br>Birkat<br>Al Mouz |                | 4                 | 57       | 2030                    | 550              | 8:30 PM         |

# **Trail** Description 55 km

30

The route starts in Birkat Al Mouz, then takes a short journey through the old town and lush date plantations for 4km, before following a wide wadi towards the mountains passing through the village of Tawi Saddah at 8km. The wadi narrows just past the village of Al Muaydin and from here the route follows a path amongst large boulders at 16km, up the deep gorge to Masirat Al Rawajih where the second checkpoint is located. From here the course follows a dirt road as it zigzags up the steep slope for 4km towards Sallut. Departing Sallut, the course passes through few atmospheric old villages, towards the village of Saiq. From there the course circles Saiq towards Al Aqr for 2km, then the trail descends directly to Sallut and follows the same route as the 100km run back to Birkat Al Mouz.