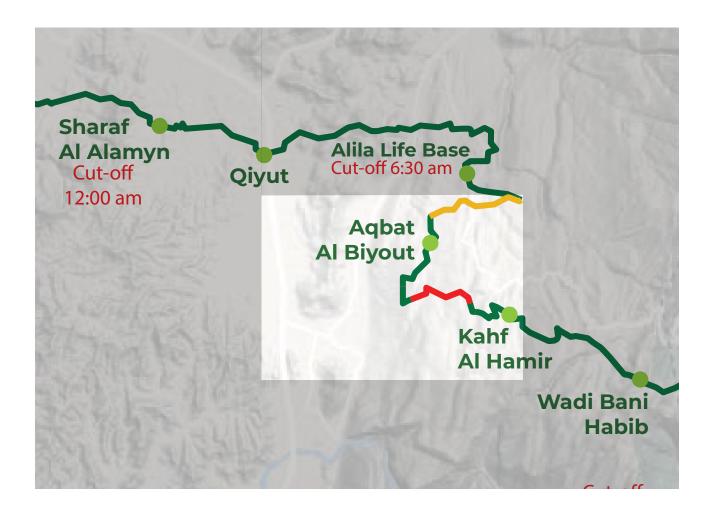

Start Time 4:00 PM

Start Line Location Al Hamra

Finish Line Location Birkat Al Mouz

**Time limit** 36 hours

Minimum average pace required

20:00 Min/km

Cut off time of the checkpoints

**Sharaf Al Alamyn** 8 hours (12:00 am) Friday

**Alila** 14:30 Hours (6:30 AM)

Wadi Bani Habib 24 hours (4:00 PM)

Sallut 29 hours (9:00 PM)

**Expected time** 

first finisher

**ITRA points** Every finisher receives 4 points

<sup>\*</sup> The GPX file will be made available on the website soon, with ease to load into a fitness watch for training.

## Checkpoints

| Checkpoint                  | Aid<br>Station                          | Inter-<br>Distance | I and the second | Total elevation<br>gain (m) | Elevation<br>(m) | Cut Off<br>Time                 |
|-----------------------------|-----------------------------------------|--------------------|--------------------------------------------------------------------------------------------------------------------------------------------------------------------------------------------------------------------------------------------------------------------------------------------------------------------------------------------------------------------------------------------------------------------------------------------------------------------------------------------------------------------------------------------------------------------------------------------------------------------------------------------------------------------------------------------------------------------------------------------------------------------------------------------------------------------------------------------------------------------------------------------------------------------------------------------------------------------------------------------------------------------------------------------------------------------------------------------------------------------------------------------------------------------------------------------------------------------------------------------------------------------------------------------------------------------------------------------------------------------------------------------------------------------------------------------------------------------------------------------------------------------------------------------------------------------------------------------------------------------------------------------------------------------------------------------------------------------------------------------------------------------------------------------------------------------------------------------------------------------------------------------------------------------------------------------------------------------------------------------------------------------------------------------------------------------------------------------------------------------------------|-----------------------------|------------------|---------------------------------|
| Start<br>Al Hamra           | START                                   | -                  | -                                                                                                                                                                                                                                                                                                                                                                                                                                                                                                                                                                                                                                                                                                                                                                                                                                                                                                                                                                                                                                                                                                                                                                                                                                                                                                                                                                                                                                                                                                                                                                                                                                                                                                                                                                                                                                                                                                                                                                                                                                                                                                                              | -                           | 650              |                                 |
| Misfat<br>Al Abryeen        |                                         | 6                  | 6                                                                                                                                                                                                                                                                                                                                                                                                                                                                                                                                                                                                                                                                                                                                                                                                                                                                                                                                                                                                                                                                                                                                                                                                                                                                                                                                                                                                                                                                                                                                                                                                                                                                                                                                                                                                                                                                                                                                                                                                                                                                                                                              | 300                         | 930              |                                 |
| Hail<br>Al Jawary           |                                         | 6                  | 12                                                                                                                                                                                                                                                                                                                                                                                                                                                                                                                                                                                                                                                                                                                                                                                                                                                                                                                                                                                                                                                                                                                                                                                                                                                                                                                                                                                                                                                                                                                                                                                                                                                                                                                                                                                                                                                                                                                                                                                                                                                                                                                             | 910                         | 1350             |                                 |
| Sharaf<br>Al Alamyn         |                                         | 10                 | 22                                                                                                                                                                                                                                                                                                                                                                                                                                                                                                                                                                                                                                                                                                                                                                                                                                                                                                                                                                                                                                                                                                                                                                                                                                                                                                                                                                                                                                                                                                                                                                                                                                                                                                                                                                                                                                                                                                                                                                                                                                                                                                                             | 1690                        | 1980             | 8 hours<br>12 AM Friday         |
| Qiyut                       |                                         | 6                  | 28                                                                                                                                                                                                                                                                                                                                                                                                                                                                                                                                                                                                                                                                                                                                                                                                                                                                                                                                                                                                                                                                                                                                                                                                                                                                                                                                                                                                                                                                                                                                                                                                                                                                                                                                                                                                                                                                                                                                                                                                                                                                                                                             | 2010                        | 2230             |                                 |
| Alila LifeBase              |                                         | 14                 | 42                                                                                                                                                                                                                                                                                                                                                                                                                                                                                                                                                                                                                                                                                                                                                                                                                                                                                                                                                                                                                                                                                                                                                                                                                                                                                                                                                                                                                                                                                                                                                                                                                                                                                                                                                                                                                                                                                                                                                                                                                                                                                                                             | 2590                        | 1820             | 14:30 hours<br>6:30 AM          |
| Aqbat Al<br>Biyout          |                                         | 10                 | 52                                                                                                                                                                                                                                                                                                                                                                                                                                                                                                                                                                                                                                                                                                                                                                                                                                                                                                                                                                                                                                                                                                                                                                                                                                                                                                                                                                                                                                                                                                                                                                                                                                                                                                                                                                                                                                                                                                                                                                                                                                                                                                                             | 3130                        | 1920             |                                 |
| Kahf<br>Al Hamir            |                                         | 10                 | 62                                                                                                                                                                                                                                                                                                                                                                                                                                                                                                                                                                                                                                                                                                                                                                                                                                                                                                                                                                                                                                                                                                                                                                                                                                                                                                                                                                                                                                                                                                                                                                                                                                                                                                                                                                                                                                                                                                                                                                                                                                                                                                                             | 3750                        | 1900             |                                 |
| Wadi<br>Bani Habib          | Ū†I† <del>Ž</del>                       | 9                  | 71                                                                                                                                                                                                                                                                                                                                                                                                                                                                                                                                                                                                                                                                                                                                                                                                                                                                                                                                                                                                                                                                                                                                                                                                                                                                                                                                                                                                                                                                                                                                                                                                                                                                                                                                                                                                                                                                                                                                                                                                                                                                                                                             | 4270                        | 1860             | 24 hours<br>4:00 PM             |
| Saiq                        |                                         | 8                  | 77                                                                                                                                                                                                                                                                                                                                                                                                                                                                                                                                                                                                                                                                                                                                                                                                                                                                                                                                                                                                                                                                                                                                                                                                                                                                                                                                                                                                                                                                                                                                                                                                                                                                                                                                                                                                                                                                                                                                                                                                                                                                                                                             | 4550                        | 1890             |                                 |
| Sallut                      | Q i i i i i i i i i i i i i i i i i i i | 8                  | 85                                                                                                                                                                                                                                                                                                                                                                                                                                                                                                                                                                                                                                                                                                                                                                                                                                                                                                                                                                                                                                                                                                                                                                                                                                                                                                                                                                                                                                                                                                                                                                                                                                                                                                                                                                                                                                                                                                                                                                                                                                                                                                                             | 4770                        | 1490             | 29 hours<br>9:00 PM             |
| Masirat<br>AlRawajeh        |                                         | 4                  | 89                                                                                                                                                                                                                                                                                                                                                                                                                                                                                                                                                                                                                                                                                                                                                                                                                                                                                                                                                                                                                                                                                                                                                                                                                                                                                                                                                                                                                                                                                                                                                                                                                                                                                                                                                                                                                                                                                                                                                                                                                                                                                                                             | 4840                        | 1130             |                                 |
| Al Muaydin                  |                                         | 7                  | 96                                                                                                                                                                                                                                                                                                                                                                                                                                                                                                                                                                                                                                                                                                                                                                                                                                                                                                                                                                                                                                                                                                                                                                                                                                                                                                                                                                                                                                                                                                                                                                                                                                                                                                                                                                                                                                                                                                                                                                                                                                                                                                                             | 4990                        | 820              |                                 |
| Finish<br>Birkat<br>Al Mouz | Ū†I† 🚟                                  | 12                 | 108                                                                                                                                                                                                                                                                                                                                                                                                                                                                                                                                                                                                                                                                                                                                                                                                                                                                                                                                                                                                                                                                                                                                                                                                                                                                                                                                                                                                                                                                                                                                                                                                                                                                                                                                                                                                                                                                                                                                                                                                                                                                                                                            | 5060                        | 550              | 36 hours<br>4:00 AM<br>Saturday |

Following Alila is a 3km asphalt road to Al Hulaylat followed by a sharply steep descension that requires both focus and caution. After reaching the bottom of the wadi, there is a trail with a 2km climb, then a relatively flat area until runners reach aid station 5 in Aqbat Al Biyout at 52km.

The following stage is incredibly demanding with tricky ground along the cliff edges. Extra caution, awareness of physical and technical preparedness is required. The route heads to a graded road for 2km then again goes to the cliffs for 1km to Kahf Al Hamir at 62km.