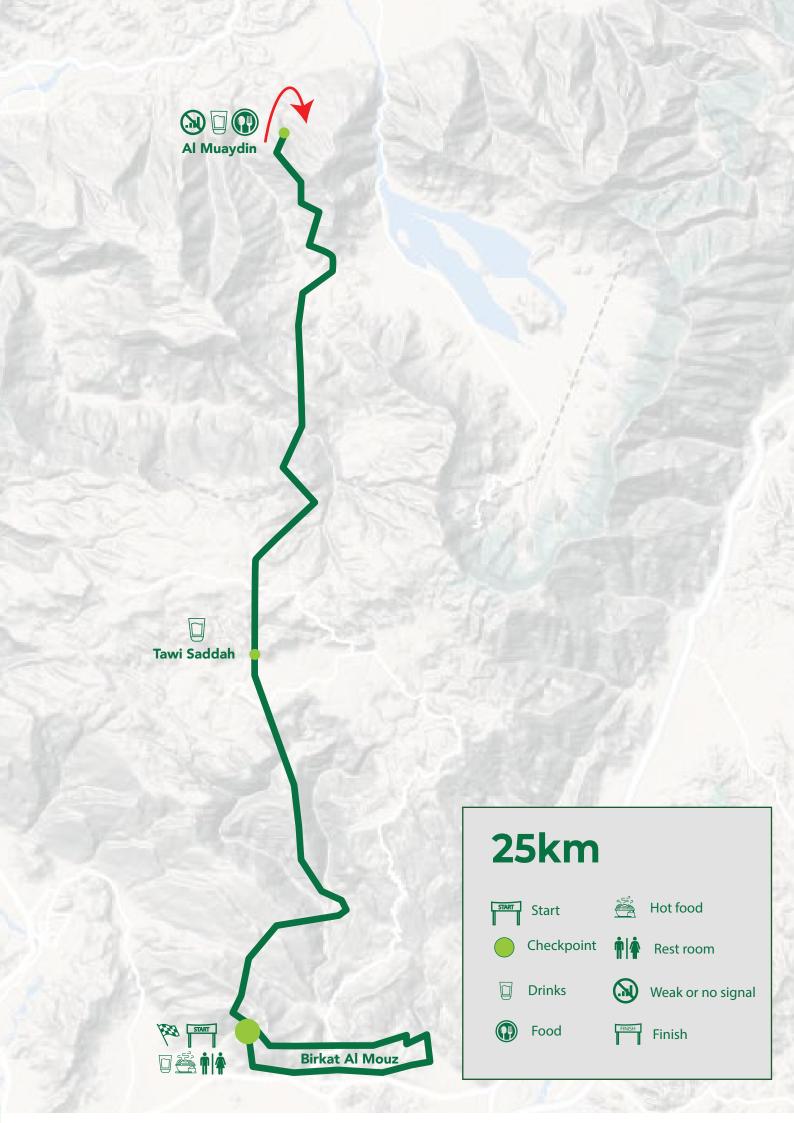

#### 25km Trail

A graphical representation of the elevation gain

**Start**Birkat Al Mouz
2nd December 2022, 07:00 AM

820m Highest Point

Finish Birkat Al Mouz

## Checkpoints

**37** 

| Checkpoint                  | Aid<br>Station | Inter-<br>Distance | Distance | Elevation<br>(m) |
|-----------------------------|----------------|--------------------|----------|------------------|
| Start<br>Birkat<br>Al Mouz  | START          | -                  |          | 550              |
| Tawi<br>Saddah              |                | 8                  | 8        | 610              |
| Al Muaydin                  |                | 8                  | 16       | 820              |
| Tawi<br>Saddah              |                | 8                  | 24       | 610              |
| Finish<br>Birkat<br>Al Mouz | Dilin 🏯        | 4                  | 28       | 550              |

# Route Description 25 km

Kicking off in Birkat Al Mouz, the route takes a short journey through the old town and lush date plantations for 4km, before following a wide wadi towards the mountains passing through Tawi Saddah. The wadi narrows just past the village of Al Muaydin and from here the route follows a path amongst large boulders, up the deep gorges. From here the course turns back at 16km and heads for home back at Birkat Al Mouz.