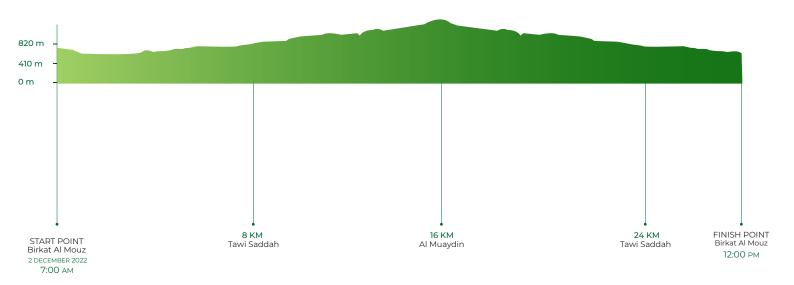

#### 25km Trail

A graphical representation of the elevation gain

**Start**Birkat Al Mouz
2nd December 2022, 07:00 AM

820m Highest Point

Finish Birkat Al Mouz