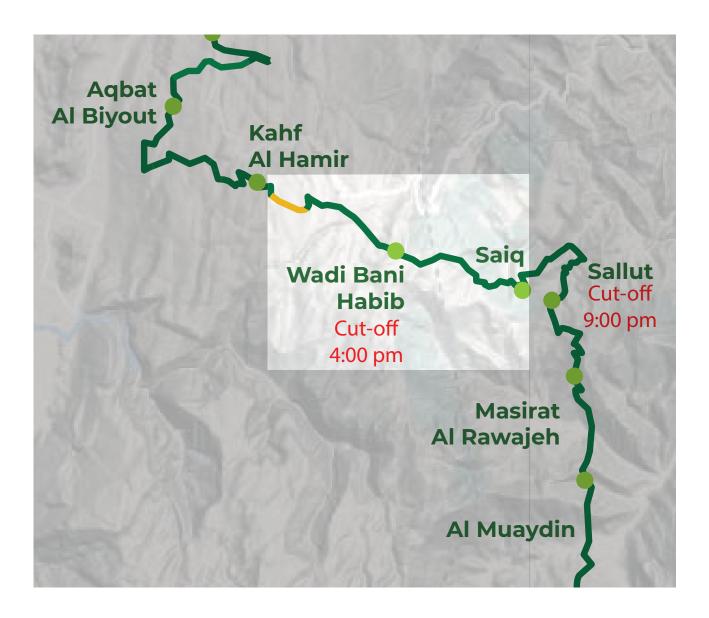

Start Time 4:00 PM

Start Line Location Al Hamra

Finish Line Location Birkat Al Mouz

**Time limit** 36 hours

Minimum average pace required

20:00 Min/km

Cut off time of the checkpoints

**Sharaf Al Alamyn** 8 hours (12:00 am) Friday

**Alila** 14:30 Hours (6:30 AM)

Wadi Bani Habib 24 hours (4:00 PM)

Sallut 29 hours (9:00 PM)

**Expected time** 

first finisher

**ITRA points** Every finisher receives 4 points

<sup>\*</sup> The GPX file will be made available on the website soon, with ease to load into a fitness watch for training.

## Checkpoints

| Checkpoint                  | Aid<br>Station                          | Inter-<br>Distance | I and the second | Total elevation<br>gain (m) | Elevation<br>(m) | Cut Off<br>Time                 |
|-----------------------------|-----------------------------------------|--------------------|--------------------------------------------------------------------------------------------------------------------------------------------------------------------------------------------------------------------------------------------------------------------------------------------------------------------------------------------------------------------------------------------------------------------------------------------------------------------------------------------------------------------------------------------------------------------------------------------------------------------------------------------------------------------------------------------------------------------------------------------------------------------------------------------------------------------------------------------------------------------------------------------------------------------------------------------------------------------------------------------------------------------------------------------------------------------------------------------------------------------------------------------------------------------------------------------------------------------------------------------------------------------------------------------------------------------------------------------------------------------------------------------------------------------------------------------------------------------------------------------------------------------------------------------------------------------------------------------------------------------------------------------------------------------------------------------------------------------------------------------------------------------------------------------------------------------------------------------------------------------------------------------------------------------------------------------------------------------------------------------------------------------------------------------------------------------------------------------------------------------------------|-----------------------------|------------------|---------------------------------|
| Start<br>Al Hamra           | START                                   | -                  | -                                                                                                                                                                                                                                                                                                                                                                                                                                                                                                                                                                                                                                                                                                                                                                                                                                                                                                                                                                                                                                                                                                                                                                                                                                                                                                                                                                                                                                                                                                                                                                                                                                                                                                                                                                                                                                                                                                                                                                                                                                                                                                                              | -                           | 650              |                                 |
| Misfat<br>Al Abryeen        |                                         | 6                  | 6                                                                                                                                                                                                                                                                                                                                                                                                                                                                                                                                                                                                                                                                                                                                                                                                                                                                                                                                                                                                                                                                                                                                                                                                                                                                                                                                                                                                                                                                                                                                                                                                                                                                                                                                                                                                                                                                                                                                                                                                                                                                                                                              | 300                         | 930              |                                 |
| Hail<br>Al Jawary           |                                         | 6                  | 12                                                                                                                                                                                                                                                                                                                                                                                                                                                                                                                                                                                                                                                                                                                                                                                                                                                                                                                                                                                                                                                                                                                                                                                                                                                                                                                                                                                                                                                                                                                                                                                                                                                                                                                                                                                                                                                                                                                                                                                                                                                                                                                             | 910                         | 1350             |                                 |
| Sharaf<br>Al Alamyn         |                                         | 10                 | 22                                                                                                                                                                                                                                                                                                                                                                                                                                                                                                                                                                                                                                                                                                                                                                                                                                                                                                                                                                                                                                                                                                                                                                                                                                                                                                                                                                                                                                                                                                                                                                                                                                                                                                                                                                                                                                                                                                                                                                                                                                                                                                                             | 1690                        | 1980             | 8 hours<br>12 AM Friday         |
| Qiyut                       |                                         | 6                  | 28                                                                                                                                                                                                                                                                                                                                                                                                                                                                                                                                                                                                                                                                                                                                                                                                                                                                                                                                                                                                                                                                                                                                                                                                                                                                                                                                                                                                                                                                                                                                                                                                                                                                                                                                                                                                                                                                                                                                                                                                                                                                                                                             | 2010                        | 2230             |                                 |
| Alila LifeBase              |                                         | 14                 | 42                                                                                                                                                                                                                                                                                                                                                                                                                                                                                                                                                                                                                                                                                                                                                                                                                                                                                                                                                                                                                                                                                                                                                                                                                                                                                                                                                                                                                                                                                                                                                                                                                                                                                                                                                                                                                                                                                                                                                                                                                                                                                                                             | 2590                        | 1820             | 14:30 hours<br>6:30 AM          |
| Aqbat Al<br>Biyout          |                                         | 10                 | 52                                                                                                                                                                                                                                                                                                                                                                                                                                                                                                                                                                                                                                                                                                                                                                                                                                                                                                                                                                                                                                                                                                                                                                                                                                                                                                                                                                                                                                                                                                                                                                                                                                                                                                                                                                                                                                                                                                                                                                                                                                                                                                                             | 3130                        | 1920             |                                 |
| Kahf<br>Al Hamir            |                                         | 10                 | 62                                                                                                                                                                                                                                                                                                                                                                                                                                                                                                                                                                                                                                                                                                                                                                                                                                                                                                                                                                                                                                                                                                                                                                                                                                                                                                                                                                                                                                                                                                                                                                                                                                                                                                                                                                                                                                                                                                                                                                                                                                                                                                                             | 3750                        | 1900             |                                 |
| Wadi<br>Bani Habib          | Ū†I† <del>Ž</del>                       | 9                  | 71                                                                                                                                                                                                                                                                                                                                                                                                                                                                                                                                                                                                                                                                                                                                                                                                                                                                                                                                                                                                                                                                                                                                                                                                                                                                                                                                                                                                                                                                                                                                                                                                                                                                                                                                                                                                                                                                                                                                                                                                                                                                                                                             | 4270                        | 1860             | 24 hours<br>4:00 PM             |
| Saiq                        |                                         | 8                  | 77                                                                                                                                                                                                                                                                                                                                                                                                                                                                                                                                                                                                                                                                                                                                                                                                                                                                                                                                                                                                                                                                                                                                                                                                                                                                                                                                                                                                                                                                                                                                                                                                                                                                                                                                                                                                                                                                                                                                                                                                                                                                                                                             | 4550                        | 1890             |                                 |
| Sallut                      | Q i i i i i i i i i i i i i i i i i i i | 8                  | 85                                                                                                                                                                                                                                                                                                                                                                                                                                                                                                                                                                                                                                                                                                                                                                                                                                                                                                                                                                                                                                                                                                                                                                                                                                                                                                                                                                                                                                                                                                                                                                                                                                                                                                                                                                                                                                                                                                                                                                                                                                                                                                                             | 4770                        | 1490             | 29 hours<br>9:00 PM             |
| Masirat<br>AlRawajeh        |                                         | 4                  | 89                                                                                                                                                                                                                                                                                                                                                                                                                                                                                                                                                                                                                                                                                                                                                                                                                                                                                                                                                                                                                                                                                                                                                                                                                                                                                                                                                                                                                                                                                                                                                                                                                                                                                                                                                                                                                                                                                                                                                                                                                                                                                                                             | 4840                        | 1130             |                                 |
| Al Muaydin                  |                                         | 7                  | 96                                                                                                                                                                                                                                                                                                                                                                                                                                                                                                                                                                                                                                                                                                                                                                                                                                                                                                                                                                                                                                                                                                                                                                                                                                                                                                                                                                                                                                                                                                                                                                                                                                                                                                                                                                                                                                                                                                                                                                                                                                                                                                                             | 4990                        | 820              |                                 |
| Finish<br>Birkat<br>Al Mouz | Ū†I† 🚟                                  | 12                 | 108                                                                                                                                                                                                                                                                                                                                                                                                                                                                                                                                                                                                                                                                                                                                                                                                                                                                                                                                                                                                                                                                                                                                                                                                                                                                                                                                                                                                                                                                                                                                                                                                                                                                                                                                                                                                                                                                                                                                                                                                                                                                                                                            | 5060                        | 550              | 36 hours<br>4:00 AM<br>Saturday |

A relatively steep climb for 2km will be followed by a descending route for 4km towards to a beautiful, abandoned village, Wadi Bani Habib at 71 km. Following a few stairs, a checkpoint will be awaiting the runners with refreshments and hot food.

The route then a 6km distance to checkpoint 8 in Saiq at 77kms.

After Saiq, a series of descensions passing through old houses, villages and plantations for 2km towards Al Aqr. A steep graded road will follow for 3km that will requirecaution and perseverance towards the next checkpoint in Sallut at 85km.