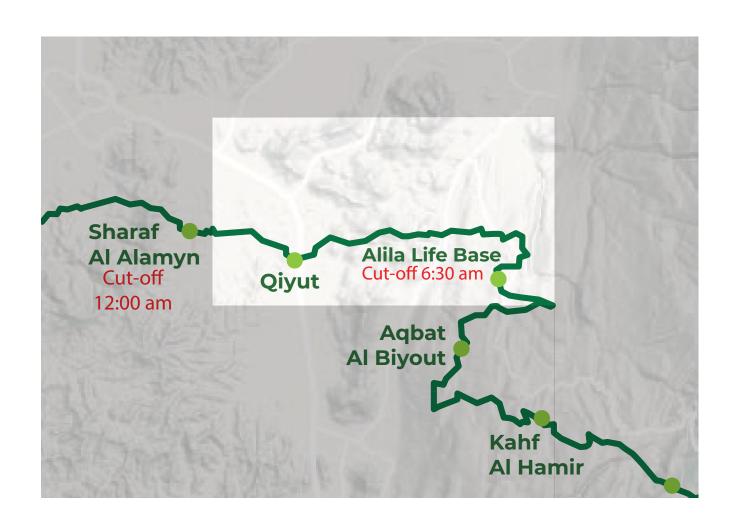

Start Time 4:00 PM

Start Line Location Al Hamra

Finish Line Location Birkat Al Mouz

**Time limit** 36 hours

Minimum average pace required

20:00 Min/km

Cut off time of the checkpoints

**Sharaf Al Alamyn** 8 hours (12:00 am) Friday

**Alila** 14:30 Hours (6:30 AM)

Wadi Bani Habib 24 hours (4:00 PM)

Sallut 29 hours (9:00 PM)

**Expected time** 

first finisher

**ITRA points** Every finisher receives 4 points

<sup>\*</sup> The GPX file will be made available on the website soon, with ease to load into a fitness watch for training.

## Checkpoints

| Checkpoint                  | Aid<br>Station                          | Inter-<br>Distance | I and the second | Total elevation<br>gain (m) | Elevation<br>(m) | Cut Off<br>Time                 |
|-----------------------------|-----------------------------------------|--------------------|--------------------------------------------------------------------------------------------------------------------------------------------------------------------------------------------------------------------------------------------------------------------------------------------------------------------------------------------------------------------------------------------------------------------------------------------------------------------------------------------------------------------------------------------------------------------------------------------------------------------------------------------------------------------------------------------------------------------------------------------------------------------------------------------------------------------------------------------------------------------------------------------------------------------------------------------------------------------------------------------------------------------------------------------------------------------------------------------------------------------------------------------------------------------------------------------------------------------------------------------------------------------------------------------------------------------------------------------------------------------------------------------------------------------------------------------------------------------------------------------------------------------------------------------------------------------------------------------------------------------------------------------------------------------------------------------------------------------------------------------------------------------------------------------------------------------------------------------------------------------------------------------------------------------------------------------------------------------------------------------------------------------------------------------------------------------------------------------------------------------------------|-----------------------------|------------------|---------------------------------|
| Start<br>Al Hamra           | START                                   | -                  | -                                                                                                                                                                                                                                                                                                                                                                                                                                                                                                                                                                                                                                                                                                                                                                                                                                                                                                                                                                                                                                                                                                                                                                                                                                                                                                                                                                                                                                                                                                                                                                                                                                                                                                                                                                                                                                                                                                                                                                                                                                                                                                                              | -                           | 650              |                                 |
| Misfat<br>Al Abryeen        |                                         | 6                  | 6                                                                                                                                                                                                                                                                                                                                                                                                                                                                                                                                                                                                                                                                                                                                                                                                                                                                                                                                                                                                                                                                                                                                                                                                                                                                                                                                                                                                                                                                                                                                                                                                                                                                                                                                                                                                                                                                                                                                                                                                                                                                                                                              | 300                         | 930              |                                 |
| Hail<br>Al Jawary           |                                         | 6                  | 12                                                                                                                                                                                                                                                                                                                                                                                                                                                                                                                                                                                                                                                                                                                                                                                                                                                                                                                                                                                                                                                                                                                                                                                                                                                                                                                                                                                                                                                                                                                                                                                                                                                                                                                                                                                                                                                                                                                                                                                                                                                                                                                             | 910                         | 1350             |                                 |
| Sharaf<br>Al Alamyn         |                                         | 10                 | 22                                                                                                                                                                                                                                                                                                                                                                                                                                                                                                                                                                                                                                                                                                                                                                                                                                                                                                                                                                                                                                                                                                                                                                                                                                                                                                                                                                                                                                                                                                                                                                                                                                                                                                                                                                                                                                                                                                                                                                                                                                                                                                                             | 1690                        | 1980             | 8 hours<br>12 AM Friday         |
| Qiyut                       |                                         | 6                  | 28                                                                                                                                                                                                                                                                                                                                                                                                                                                                                                                                                                                                                                                                                                                                                                                                                                                                                                                                                                                                                                                                                                                                                                                                                                                                                                                                                                                                                                                                                                                                                                                                                                                                                                                                                                                                                                                                                                                                                                                                                                                                                                                             | 2010                        | 2230             |                                 |
| Alila LifeBase              |                                         | 14                 | 42                                                                                                                                                                                                                                                                                                                                                                                                                                                                                                                                                                                                                                                                                                                                                                                                                                                                                                                                                                                                                                                                                                                                                                                                                                                                                                                                                                                                                                                                                                                                                                                                                                                                                                                                                                                                                                                                                                                                                                                                                                                                                                                             | 2590                        | 1820             | 14:30 hours<br>6:30 AM          |
| Aqbat Al<br>Biyout          |                                         | 10                 | 52                                                                                                                                                                                                                                                                                                                                                                                                                                                                                                                                                                                                                                                                                                                                                                                                                                                                                                                                                                                                                                                                                                                                                                                                                                                                                                                                                                                                                                                                                                                                                                                                                                                                                                                                                                                                                                                                                                                                                                                                                                                                                                                             | 3130                        | 1920             |                                 |
| Kahf<br>Al Hamir            |                                         | 10                 | 62                                                                                                                                                                                                                                                                                                                                                                                                                                                                                                                                                                                                                                                                                                                                                                                                                                                                                                                                                                                                                                                                                                                                                                                                                                                                                                                                                                                                                                                                                                                                                                                                                                                                                                                                                                                                                                                                                                                                                                                                                                                                                                                             | 3750                        | 1900             |                                 |
| Wadi<br>Bani Habib          | Ū†I† <del>Ž</del>                       | 9                  | 71                                                                                                                                                                                                                                                                                                                                                                                                                                                                                                                                                                                                                                                                                                                                                                                                                                                                                                                                                                                                                                                                                                                                                                                                                                                                                                                                                                                                                                                                                                                                                                                                                                                                                                                                                                                                                                                                                                                                                                                                                                                                                                                             | 4270                        | 1860             | 24 hours<br>4:00 PM             |
| Saiq                        |                                         | 8                  | 77                                                                                                                                                                                                                                                                                                                                                                                                                                                                                                                                                                                                                                                                                                                                                                                                                                                                                                                                                                                                                                                                                                                                                                                                                                                                                                                                                                                                                                                                                                                                                                                                                                                                                                                                                                                                                                                                                                                                                                                                                                                                                                                             | 4550                        | 1890             |                                 |
| Sallut                      | Q i i i i i i i i i i i i i i i i i i i | 8                  | 85                                                                                                                                                                                                                                                                                                                                                                                                                                                                                                                                                                                                                                                                                                                                                                                                                                                                                                                                                                                                                                                                                                                                                                                                                                                                                                                                                                                                                                                                                                                                                                                                                                                                                                                                                                                                                                                                                                                                                                                                                                                                                                                             | 4770                        | 1490             | 29 hours<br>9:00 PM             |
| Masirat<br>AlRawajeh        |                                         | 4                  | 89                                                                                                                                                                                                                                                                                                                                                                                                                                                                                                                                                                                                                                                                                                                                                                                                                                                                                                                                                                                                                                                                                                                                                                                                                                                                                                                                                                                                                                                                                                                                                                                                                                                                                                                                                                                                                                                                                                                                                                                                                                                                                                                             | 4840                        | 1130             |                                 |
| Al Muaydin                  |                                         | 7                  | 96                                                                                                                                                                                                                                                                                                                                                                                                                                                                                                                                                                                                                                                                                                                                                                                                                                                                                                                                                                                                                                                                                                                                                                                                                                                                                                                                                                                                                                                                                                                                                                                                                                                                                                                                                                                                                                                                                                                                                                                                                                                                                                                             | 4990                        | 820              |                                 |
| Finish<br>Birkat<br>Al Mouz | Ū†I† 🚟                                  | 12                 | 108                                                                                                                                                                                                                                                                                                                                                                                                                                                                                                                                                                                                                                                                                                                                                                                                                                                                                                                                                                                                                                                                                                                                                                                                                                                                                                                                                                                                                                                                                                                                                                                                                                                                                                                                                                                                                                                                                                                                                                                                                                                                                                                            | 5060                        | 550              | 36 hours<br>4:00 AM<br>Saturday |

Passing through Sharaf Al Alamain, runners will witness another climb for 6km until reaching the third checkpoint Qiyot at 28km follwed by highest peak of the trail at an elevation of 2350m.

A varied terrain of climbs and descents will then follow with the spectacular scenery and cold conditions, towards Al Roos after 10km (38km). From this point, the running is on a tarmac road towards the main supply point, which is Alila Life Base checkpoint at 42kms.

Following Alila is a 3km asphalt road to Al Hulaylat followed by a sharply steep descension that requires both focus and caution. After reaching the bottom of the wadi, there is a trail with a 2km climb, then a relatively flat area until runners reach aid station 5 in Aqbat Al Biyout at 52km.