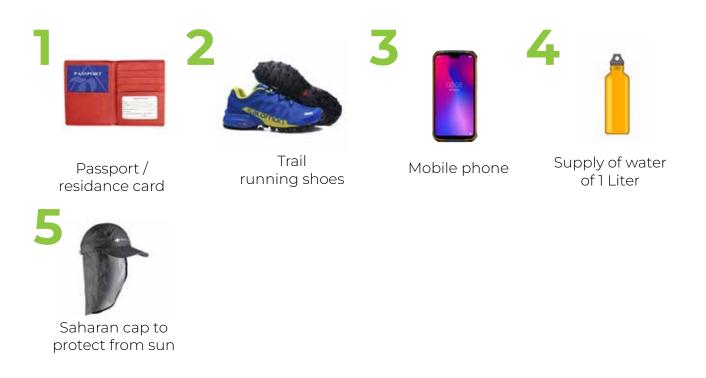

#### **Mandatory** Kit

The availability of personal kit will be checked in the same day of the Race Pack Collection and receiving the bib numbers. Runners must be responsible for keeping the mandatory kits with them from the start to the end of the race.

#### **Optional** Kit

This challenge is the longest course of the Himam Trail Run. Starting in Al Hamra, the route is flat but blessed with a unique spectacle of lush plantations and ancient houses for about 2km. The terrain starts to ascend as you get close to Misfat Al Abriyyin penetrating breathtaking terraced farms, and at the 7km point, a steep climb of about 5kms will be demanding for runners through until the first feed station checkpoint in Hail Al Jawary on 12km. The steepness then continues for 5kms towards a flat plateau at 2000m altitude on 17km. This will be followed by climbs and descents for around 5km towards the next checkpoint, Sharaf Al Alamain at 22km.