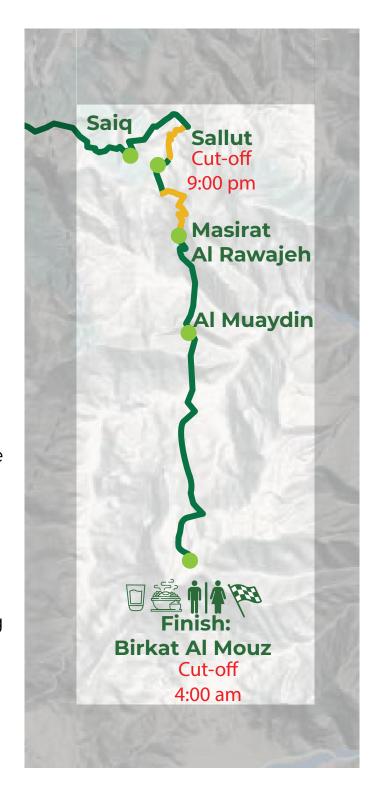

**Jabal Shams Highest Peak in Arabia** 

**Sharaf** Al Alamyn Cut-off 12:00 AM

Aqbat

Al Biyout

**Cut-off** 6:30 AM

Wadi Bani Habib

4:00 PM

Sallut

Cut-off

9:00 PM

#### 100km

Start

Hot food

Checkpoint

Rest room

**Drinks** 

Weak or no signal

Food

**Finish** 

Finish: **Birkat Al Mouz** Cut-off 4:00 AM Saturday

The route then a 6km distance to checkpoint 8 in Saiq at 77kms.

After Saiq, a series of descensions passing through old houses, villages and plantations for 2km towards Al Aqr. A steep graded road will follow for 3km that will requirecaution and perseverance towards the next checkpoint in Sallut at 85km.

A climb followed by steep descents continue for 4km to the next checkpoint Masirat Al Rawajih at 89km. The route then goes to a deep-gorge open wadi with large boulder rocks for 4km towards the last checkpoint in Wadi Al Muaydin at 96km. The last leg is a 5km journey through flat, even terrain before reaching to the final destination in Birkat Al Mouz.