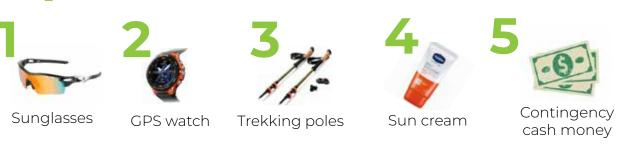

#### **Optional** Kit

This challenge is the longest course of the Himam Trail Run. Starting in Al Hamra, the route is flat but blessed with a unique spectacle of lush plantations and ancient houses for about 2km. The terrain starts to ascend as you get close to Misfat Al Abriyyin penetrating breathtaking terraced farms, and at the 7km point, a steep climb of about 5kms will be demanding for runners through until the first feed station checkpoint in Hail Al Jawary on 12km. The steepness then continues for 5kms towards a flat plateau at 2000m altitude on 17km. This will be followed by climbs and descents for around 5km towards the next checkpoint, Sharaf Al Alamain at 22km.