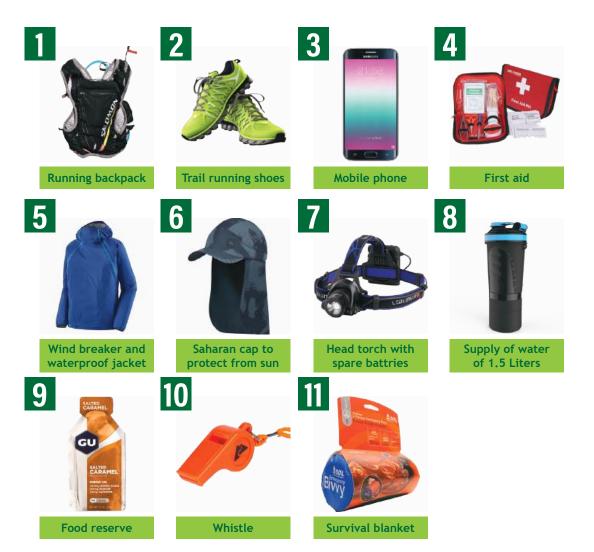

## Mandatory Kit

The availability of personal kit will be checked in the same day of the Race Pack Collection and receiving the bib numbers. Runners must be responsible for keeping the mandatory kits with them from the start to the end of the race

## Optional Kit

2

5

**GPS** watch

Contingency

cash monev

**Sunglasses** 

Sun cream

3

Trekking poles