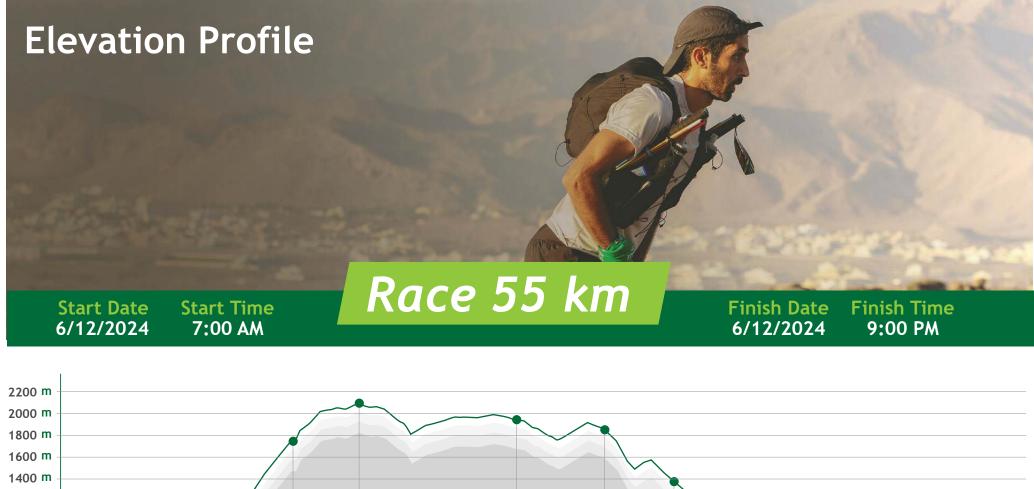

#### 55 Km Route Description

The Skyward Canyon Race 55km starts from the village of Imti in Izki. It passes through farms, orchards and archaeological villages on an undulating terrain for the first 4.5km. Then the route turns on asphalt road for approx. 3km until reaching the first checkpoint the Wadi entrance at (7.4km). After which the path goes towards the valley with large rocks for less than 1km before taking on a steep climb. Runners will tackle a steep and long climb for approx. 4.5km to reach the Al-Rufaisa Mosque checkpoint at (12.7km). The trail then continues its ascent for another 3.5km, to reach the third checkpoint point (16.1km) at the top of Jabal Akhdar.

After leaving the checkpoint, the runners cross the street and then follow the route until passing through various terrains; covered with green trees, gorges, and technical rocks. From the village, the competitors follow an asphalt road for 2.5km until reaching Al-Agar checkpoint at (24.7km).

After that, the route goes through farms, orchards, water channels, and beautiful historical villages until the next checkpoint Saig at (29.5 km). Followed by a steep descent for approx. 3km reaching a paved dirt road, where the 55km & 110km runners cross path, before reaching Salut checkpoint at (33.2km). The route continues on a dirt road, steep descent until reaching the next checkpoint Masirah Al-Rawajeh at (37.1km). The trail then goes up and down through narrow paths and large rocks in the valley, reaching Al-Muaydin checkpoint at (45.2km). It then continues on a paved dirt road for 5km, reaching Tawi Saadah checkpoint at (50km). Finally, the last 4km is in the wadi to get to the finish line, in Bait Al-Rudaida, Birkat Al-Mouz at (54km).

| CHECKPOINT                                                                                                                                                                                                                                                                                                                                                                                                                                                                                                                                                                                                                                                                                                                                                                                                                                                                                                                                                                                                                                                                                                                                                                                                                                                                                                                                                                                                                                                                                                                                              | ALTITUDI<br>(M) |     | ISTAN<br>(M) | CE DISTANO<br>(KM) |   | ACCUMUI<br>LEVATIO |   | ACCUMU<br>ELEVATIO |   | CUT OFF<br>TIME    | CREW<br>SUPPORT | SERVICES             | Location |
|---------------------------------------------------------------------------------------------------------------------------------------------------------------------------------------------------------------------------------------------------------------------------------------------------------------------------------------------------------------------------------------------------------------------------------------------------------------------------------------------------------------------------------------------------------------------------------------------------------------------------------------------------------------------------------------------------------------------------------------------------------------------------------------------------------------------------------------------------------------------------------------------------------------------------------------------------------------------------------------------------------------------------------------------------------------------------------------------------------------------------------------------------------------------------------------------------------------------------------------------------------------------------------------------------------------------------------------------------------------------------------------------------------------------------------------------------------------------------------------------------------------------------------------------------------|-----------------|-----|--------------|--------------------|---|--------------------|---|--------------------|---|--------------------|-----------------|----------------------|----------|
| 1 Start: Imti                                                                                                                                                                                                                                                                                                                                                                                                                                                                                                                                                                                                                                                                                                                                                                                                                                                                                                                                                                                                                                                                                                                                                                                                                                                                                                                                                                                                                                                                                                                                           | 620 M           | -   | -            |                    | - | -                  | - | -                  | - |                    | -               |                      | »» 📿     |
| 2 Wadi Entrance                                                                                                                                                                                                                                                                                                                                                                                                                                                                                                                                                                                                                                                                                                                                                                                                                                                                                                                                                                                                                                                                                                                                                                                                                                                                                                                                                                                                                                                                                                                                         | 670 M           | 7.4 | Km           | 7.4 K              | m | 60                 | Μ | 10                 | Μ |                    | NO              | Ê                    | »» 🔾     |
| 3 Al Rufaisa Mosque                                                                                                                                                                                                                                                                                                                                                                                                                                                                                                                                                                                                                                                                                                                                                                                                                                                                                                                                                                                                                                                                                                                                                                                                                                                                                                                                                                                                                                                                                                                                     | 1750 M          | 5.3 | Km           | 12.7 K             | m | 1150               | Μ | 20                 | Μ |                    | NO              |                      | »» 📿     |
| 4 Road Cross                                                                                                                                                                                                                                                                                                                                                                                                                                                                                                                                                                                                                                                                                                                                                                                                                                                                                                                                                                                                                                                                                                                                                                                                                                                                                                                                                                                                                                                                                                                                            | 2080 M          | 3.4 | Km           | 16.1 K             | m | 1500               | Μ | 40                 | М | 5:30 h<br>12:30 Pm | YES             |                      | »» 🔾     |
| 5 Al Aqar                                                                                                                                                                                                                                                                                                                                                                                                                                                                                                                                                                                                                                                                                                                                                                                                                                                                                                                                                                                                                                                                                                                                                                                                                                                                                                                                                                                                                                                                                                                                               | 1960 M          | 8.6 | Km           | 24.7 K             | m | 1710               | Μ | 370                | Μ |                    | NO              |                      | »» 📿     |
| 🙆 Saiq                                                                                                                                                                                                                                                                                                                                                                                                                                                                                                                                                                                                                                                                                                                                                                                                                                                                                                                                                                                                                                                                                                                                                                                                                                                                                                                                                                                                                                                                                                                                                  | 1890 M          | 4.8 | Km           | 29.5 K             | m | 1900               | Μ | 630                | М | 8:30 h<br>3:30 Pm  | YES             | $\operatorname{int}$ | »» 🔾     |
| 🕖 Sallut                                                                                                                                                                                                                                                                                                                                                                                                                                                                                                                                                                                                                                                                                                                                                                                                                                                                                                                                                                                                                                                                                                                                                                                                                                                                                                                                                                                                                                                                                                                                                | 1570 M          | 3.7 | Km           | 33.2 K             | m | 1910               | Μ | 1040               | Μ |                    | NO              |                      | »» 🔾     |
| 8 Masirat Al Rawajeh                                                                                                                                                                                                                                                                                                                                                                                                                                                                                                                                                                                                                                                                                                                                                                                                                                                                                                                                                                                                                                                                                                                                                                                                                                                                                                                                                                                                                                                                                                                                    | 1130 M          | 3.9 | Km           | 37.1 K             | m | 2060               | Μ | 1550               | Μ |                    | YES             |                      | »» 🔾     |
| Al Muaydin | 730 M           | 8.1 | Km           | 45.2 K             | m | 2310               | Μ | 2200               | Μ |                    | NO              |                      | »» 🔾     |
| 🛈 Tawi Saddah                                                                                                                                                                                                                                                                                                                                                                                                                                                                                                                                                                                                                                                                                                                                                                                                                                                                                                                                                                                                                                                                                                                                                                                                                                                                                                                                                                                                                                                                                                                                           | 620 M           | 4.8 | Km           | 50 K               | m | 2330               | Μ | 2330               | Μ |                    | YES             |                      | »» 🔾     |
| 1 Finish:Birkat Al Mouz                                                                                                                                                                                                                                                                                                                                                                                                                                                                                                                                                                                                                                                                                                                                                                                                                                                                                                                                                                                                                                                                                                                                                                                                                                                                                                                                                                                                                                                                                                                                 | z 580 M         | 4   | Km           | 54 K               | m | 2340               | Μ | 2380               | Μ | 14 h<br>9:00 Pm    | NO              |                      | »» 📿     |