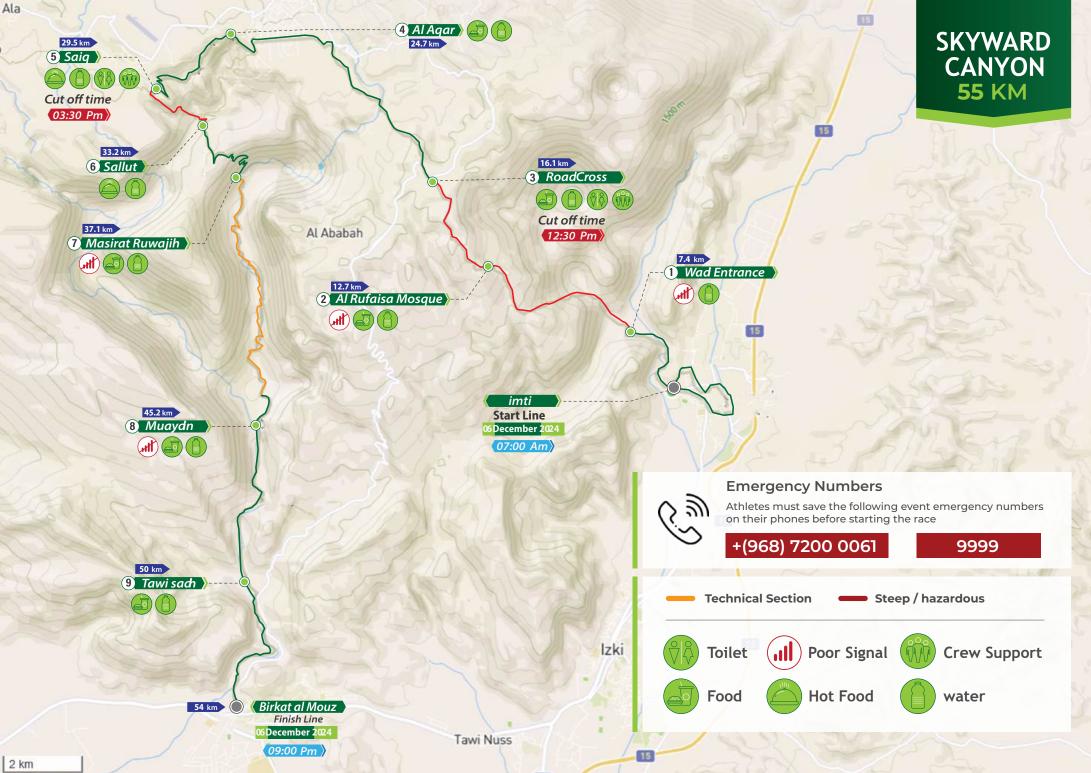

#### 55 Km Route Description

The Skyward Canyon Race 55km starts from the village of Imti in Izki. It passes through farms, orchards and archaeological villages on an undulating terrain for the first 4.5km. Then the route turns on asphalt road for approx. 3km until reaching the first checkpoint the Wadi entrance at (7.4km). After which the path goes towards the valley with large rocks for less than 1km before taking on a steep climb. Runners will tackle a steep and long climb for approx. 4.5km to reach the Al-Rufaisa Mosque checkpoint at (12.7km). The trail then continues its ascent for another 3.5km, to reach the third checkpoint point (16.1km) at the top of Jabal Akhdar.

After leaving the checkpoint, the runners cross the street and then follow the route until passing through various terrains; covered with green trees, gorges, and technical rocks. From the village, the competitors follow an asphalt road for 2.5km until reaching Al-Agar checkpoint at (24.7km).

After that, the route goes through farms, orchards, water channels, and beautiful historical villages until the next checkpoint Saig at (29.5 km). Followed by a steep descent for approx. 3km reaching a paved dirt road, where the 55km & 110km runners cross path, before reaching Salut checkpoint at (33.2km). The route continues on a dirt road, steep descent until reaching the next checkpoint Masirah Al-Rawajeh at (37.1km). The trail then goes up and down through narrow paths and large rocks in the valley, reaching Al-Muaydin checkpoint at (45.2km). It then continues on a paved dirt road for 5km, reaching Tawi Saadah checkpoint at (50km). Finally, the last 4km is in the wadi to get to the finish line, in Bait Al-Rudaida, Birkat Al-Mouz at (54km).

| CHECKPOINT                                                                                                                                                                                                                                                                                                                                                                                                                                                                                                                                                                                                                                                                                                                                                                                                                                                                                                                                                                                                                                                                                                                                                                                                                                                                                                                                                                                                                                                                                                                                              | ALTITUDI<br>(M) |     | ISTAN<br>(M) | CE DISTANO<br>(KM) |   | ACCUMUI<br>LEVATIO |   | ACCUMU<br>ELEVATIO |   | CUT OFF<br>TIME    | CREW<br>SUPPORT | SERVICES             | Location |
|---------------------------------------------------------------------------------------------------------------------------------------------------------------------------------------------------------------------------------------------------------------------------------------------------------------------------------------------------------------------------------------------------------------------------------------------------------------------------------------------------------------------------------------------------------------------------------------------------------------------------------------------------------------------------------------------------------------------------------------------------------------------------------------------------------------------------------------------------------------------------------------------------------------------------------------------------------------------------------------------------------------------------------------------------------------------------------------------------------------------------------------------------------------------------------------------------------------------------------------------------------------------------------------------------------------------------------------------------------------------------------------------------------------------------------------------------------------------------------------------------------------------------------------------------------|-----------------|-----|--------------|--------------------|---|--------------------|---|--------------------|---|--------------------|-----------------|----------------------|----------|
| 1 Start: Imti                                                                                                                                                                                                                                                                                                                                                                                                                                                                                                                                                                                                                                                                                                                                                                                                                                                                                                                                                                                                                                                                                                                                                                                                                                                                                                                                                                                                                                                                                                                                           | 620 M           | -   | -            |                    | - | -                  | - | -                  | - |                    | -               |                      | »» 📿     |
| 2 Wadi Entrance                                                                                                                                                                                                                                                                                                                                                                                                                                                                                                                                                                                                                                                                                                                                                                                                                                                                                                                                                                                                                                                                                                                                                                                                                                                                                                                                                                                                                                                                                                                                         | 670 M           | 7.4 | Km           | 7.4 K              | m | 60                 | Μ | 10                 | Μ |                    | NO              | Ê                    | »» 🔾     |
| 3 Al Rufaisa Mosque                                                                                                                                                                                                                                                                                                                                                                                                                                                                                                                                                                                                                                                                                                                                                                                                                                                                                                                                                                                                                                                                                                                                                                                                                                                                                                                                                                                                                                                                                                                                     | 1750 M          | 5.3 | Km           | 12.7 K             | m | 1150               | Μ | 20                 | Μ |                    | NO              |                      | »» 📿     |
| 4 Road Cross                                                                                                                                                                                                                                                                                                                                                                                                                                                                                                                                                                                                                                                                                                                                                                                                                                                                                                                                                                                                                                                                                                                                                                                                                                                                                                                                                                                                                                                                                                                                            | 2080 M          | 3.4 | Km           | 16.1 K             | m | 1500               | Μ | 40                 | М | 5:30 h<br>12:30 Pm | YES             |                      | »» 🔾     |
| 5 Al Aqar                                                                                                                                                                                                                                                                                                                                                                                                                                                                                                                                                                                                                                                                                                                                                                                                                                                                                                                                                                                                                                                                                                                                                                                                                                                                                                                                                                                                                                                                                                                                               | 1960 M          | 8.6 | Km           | 24.7 K             | m | 1710               | Μ | 370                | Μ |                    | NO              |                      | »» 📿     |
| 🙆 Saiq                                                                                                                                                                                                                                                                                                                                                                                                                                                                                                                                                                                                                                                                                                                                                                                                                                                                                                                                                                                                                                                                                                                                                                                                                                                                                                                                                                                                                                                                                                                                                  | 1890 M          | 4.8 | Km           | 29.5 K             | m | 1900               | Μ | 630                | М | 8:30 h<br>3:30 Pm  | YES             | $\operatorname{int}$ | »» 🔾     |
| 🕖 Sallut                                                                                                                                                                                                                                                                                                                                                                                                                                                                                                                                                                                                                                                                                                                                                                                                                                                                                                                                                                                                                                                                                                                                                                                                                                                                                                                                                                                                                                                                                                                                                | 1570 M          | 3.7 | Km           | 33.2 K             | m | 1910               | Μ | 1040               | Μ |                    | NO              |                      | »» 🔾     |
| 8 Masirat Al Rawajeh                                                                                                                                                                                                                                                                                                                                                                                                                                                                                                                                                                                                                                                                                                                                                                                                                                                                                                                                                                                                                                                                                                                                                                                                                                                                                                                                                                                                                                                                                                                                    | 1130 M          | 3.9 | Km           | 37.1 K             | m | 2060               | Μ | 1550               | Μ |                    | YES             |                      | »» 🔾     |
| Al Muaydin | 730 M           | 8.1 | Km           | 45.2 K             | m | 2310               | Μ | 2200               | Μ |                    | NO              |                      | »» 🔾     |
| 🛈 Tawi Saddah                                                                                                                                                                                                                                                                                                                                                                                                                                                                                                                                                                                                                                                                                                                                                                                                                                                                                                                                                                                                                                                                                                                                                                                                                                                                                                                                                                                                                                                                                                                                           | 620 M           | 4.8 | Km           | 50 K               | m | 2330               | Μ | 2330               | Μ |                    | YES             |                      | »» 🔾     |
| 1 Finish:Birkat Al Mouz                                                                                                                                                                                                                                                                                                                                                                                                                                                                                                                                                                                                                                                                                                                                                                                                                                                                                                                                                                                                                                                                                                                                                                                                                                                                                                                                                                                                                                                                                                                                 | z 580 M         | 4   | Km           | 54 K               | m | 2340               | Μ | 2380               | Μ | 14 h<br>9:00 Pm    | NO              |                      | »» 📿     |